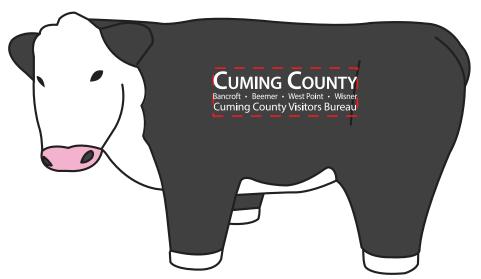

Order#: 137828 Product: Steer Squeezies Stress Reliever: Black Item #: 1364-307915 Imprint Method: Screen Print on the Front.: White Actual Imprint Size: 1.5"W x 0.43"H

PDF documents can distort smaller text due to the inability to display images smaller than 1 pixel in size. "L's" and "I's" when small in size appear to be bold or larger because the pdf will enlarge it to 1 pixel so that it can beviewed. For your assurance your text will print in proportion.

## Actual Size of Imprint Dotted Lines Do Not Print