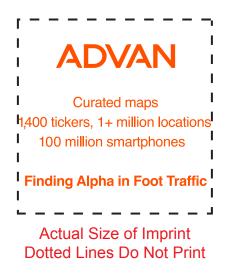

Order#: 137826 Product: Smart Phone Squeezies Stress Reliever: Black Item #: 1364-311234 Imprint Method: Screen Print on the Front: Orange 021 Actual Imprint Size: 2"W x 1.5"H

PDF documents can distort smaller text due to the inability to display images smaller than 1 pixel in size. "L's" and "I's" when small in size appear to be bold or larger because the pdf will enlarge it to 1 pixel so that it can beviewed. For your assurance your text will print in proportion.