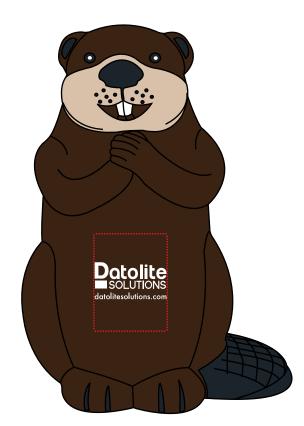

**Order#**: 137805

**Product:** Beaver Stress Reliever

**Item #**: 1008-304767

Imprint Method: Pad Print on the Front: White

Actual Imprint Size: 0.75"W x 0.38"H

Note: I removed the "www." from the web address and enlarged it so that it would print legibly.

Actual Size of Imprint
Red Box Represents the Imprint Area. It Does Not Print