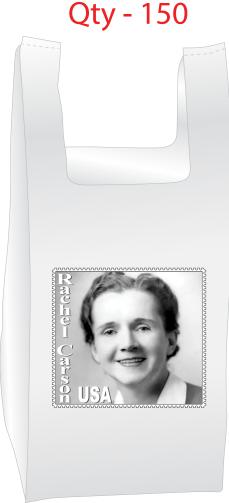

Order#: 137802

**Product**: Everyday Grocery Tote: Red, Blue, White

Item #: 1016-309854

Imprint Method: 4 Color Process on the Front of Bag

Actual Imprint Size: 8"W x 7.25"H

## 20% of actual size