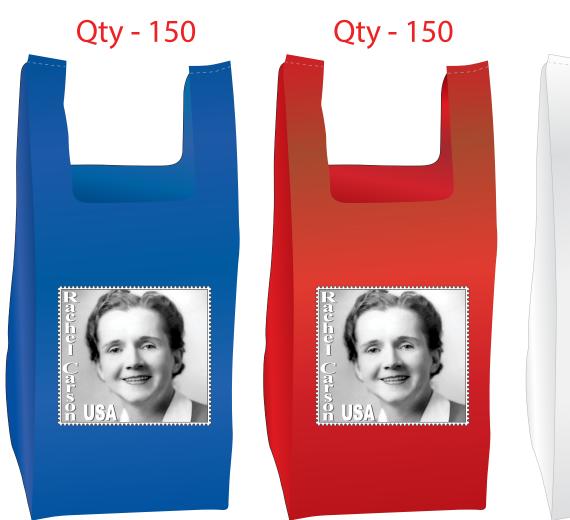

Order#: 137802

**Product**: Everyday Grocery Tote: Red, Blue, White

Item #: 1016-309854

Imprint Method: 4 Color Process on the Front of Bag

Actual Imprint Size: 8"W x 7.25"H

## 20% of actual size