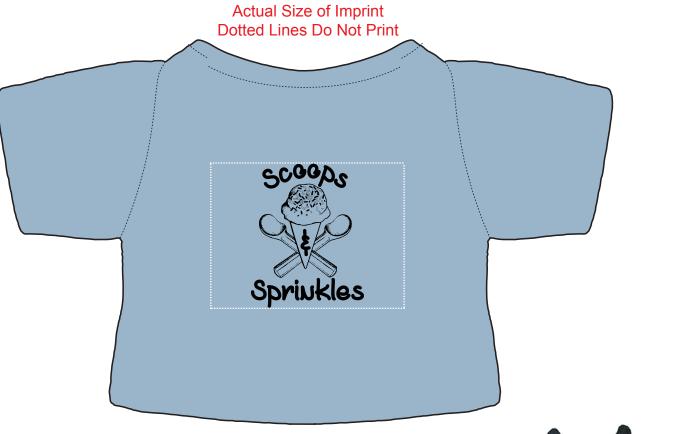

Order#: 137793 Product: Fuzzy Friends - Cow : Light BlueT Shirt Item #: 1098-316189 Imprint Method: Screen Print on the SmallT-shirt Front: Black Imprint Actual Imprint Size: 1.17"W x 1.5"H

## Note: Some of the small details in the ice cream cone/scoop may fill in when printed. Some loss of detail in the logo may occur

## Scools Sprinkles