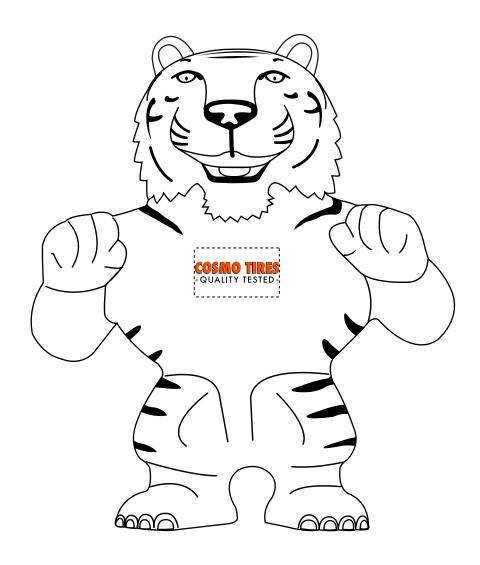

**Order#**: 137786

**Product:** Tiger Mascot Stress Ball

Item #: 1008-100992

Imprint Method: Pad Print on the Front: Black, Orange 021

Actual Imprint Size: 0.87"W x 0.21"H