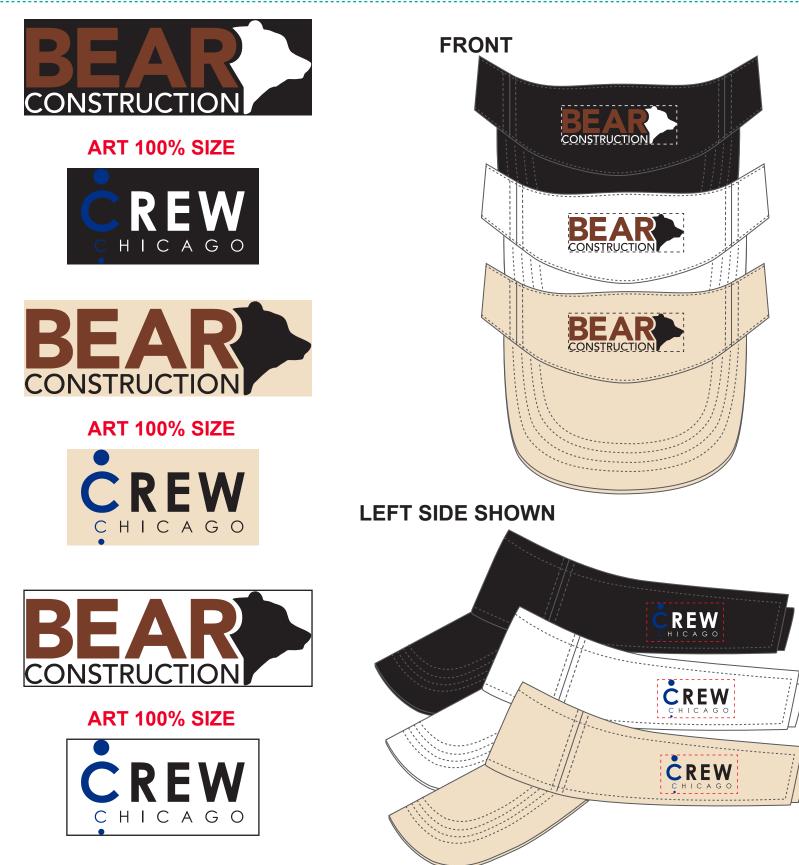

Order#:137780Product:Sportsman Sandwich Visor: Black, white, KhakiItem #:1087-317016Imprint Method:Embroidery on the Front & Side: Brown & White/Black on front, Blue & White/Black on SideActual Imprint Size:3"W x 1"H (Front) 1.7"W x 1"H (Side),