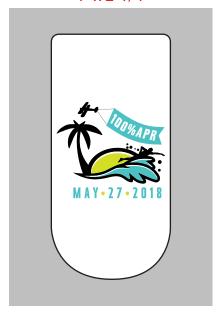

## \*\*WHITE DIGITAL LABEL\*\*

Actual Size of Label 1" x 2-1/4"

\*\*PLEASE NOTE\*\*
GRAY BACKGROUND DOESN'T PRINT

SAFE AREA
LABEL - Imprint Area
BLEED (IF NEEDED)