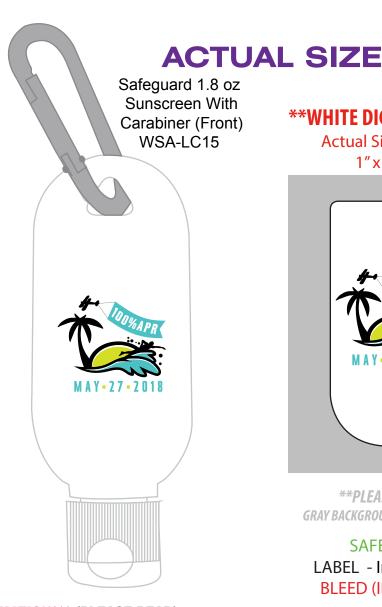

**Order#**: 137777

**Product:** Safeguard Sunscreen with Carabiner-2 oz

Item #: 1008-312283

Imprint Method: 4 Color Process on the Front (Label)

Actual Imprint Size: 1.13"W x 1"H

## \*\*WHITE DIGITAL LABEL\*\*

Actual Size of Label 1" x 2-1/4"

\*\*PLEASE NOTE\*\*
GRAY BACKGROUND DOESN'T PRINT

SAFE AREA
LABEL - Imprint Area
BLEED (IF NEEDED)