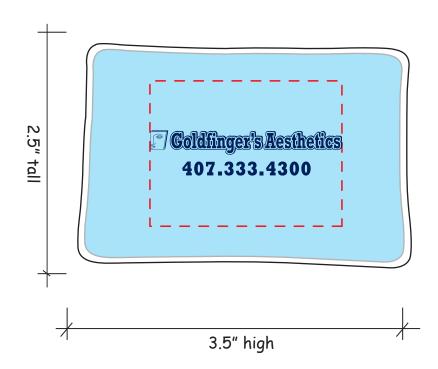

Order#: 137767

**Product:** Opaque Rectangle Chill Patch: Blue

**Item #**: 1364-307936

Imprint Method: Screen Print on the Front: Navy 281

Actual Imprint Size: 2"W x 0.46"H