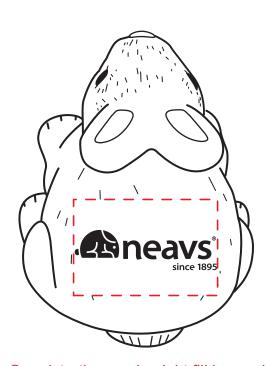

**Order#**: 137762

**Product:** Rabbit Stress Reliever

Item #: 1364-307597

Imprint Method: Pad Print on the Top: Black

Actual Imprint Size: 1.5"W x 0.42"H

Note: ® registration mark might fill in or print as a dot