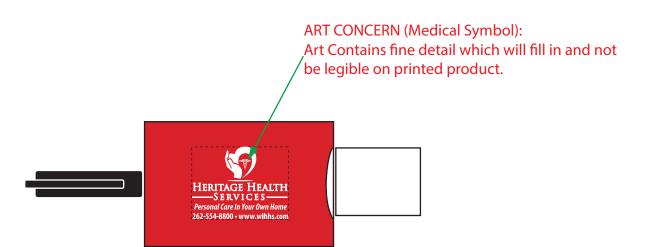

**Order#**: 137756

**Product:** Hand Sanitizer in Clip-On Neoprene Sleeve: Red

**Item #**: 1016-309883

Imprint Method: Screen Print on the Neoprene Sleeve: White

Actual Imprint Size: 1"W x 0.75"H

## \*\*\*IMPORTANT INFORMATION\*\*\* (PLEASE READ)

Please proof carefully for spelling errors, omissions, and layout accuracy. It is your responsibility to correct any errors. Garrett Specialties assumes no responsibility for errors after a proof has been authorized to print. Please note changes or revisions to your proof from your original instructions may cause revision in your ship date. Delays in paper proof approval also may require a change in your schedule ship dates. Occasionally, some fax machines may distort the image. Please pay close attention to numbers.