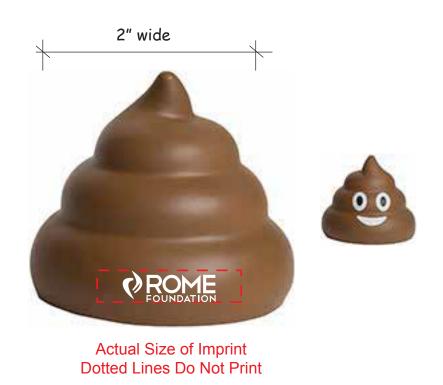

Order#: 137750 Product: Poop Emoji Stress Ball Item #: 1364-315012 Imprint Method: Screen Print on the Back: White Actual Imprint Size: 1"W x 0.33"H