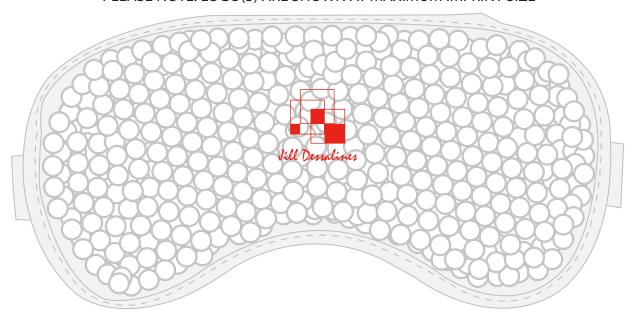

**Order#**: 137743

Product: Plush Hot/Cold Eye Mask: WHITE

Item #: 1008-312174

Imprint Method: Screen Print on the Center: RED 485

Actual Imprint Size: 1"W x 1"H

## PLEASE NOTE: LOGO(S) ARE SHOWN AT MAXIMUM IMPRINT SIZE