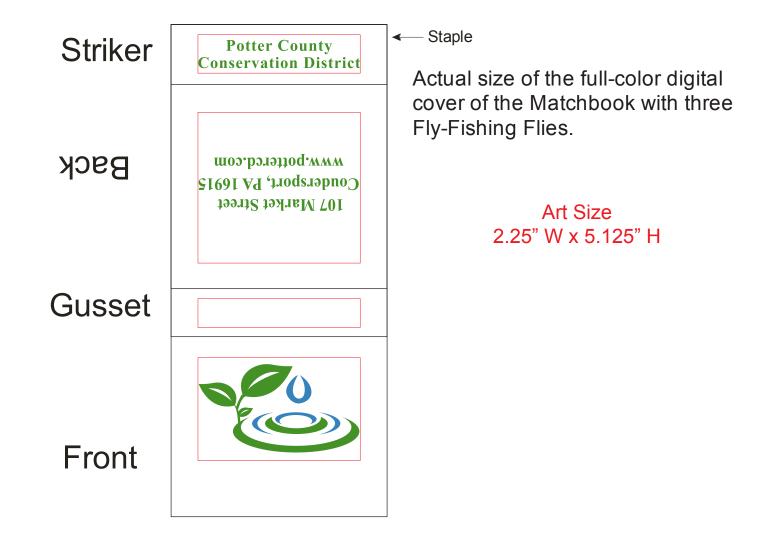

Order#: 137713 Product: Fly Fishing Matchbook with Flies Item #: 1280-104608 Imprint Method: Digital Print on the Front Cover Actual Imprint Size: See Below