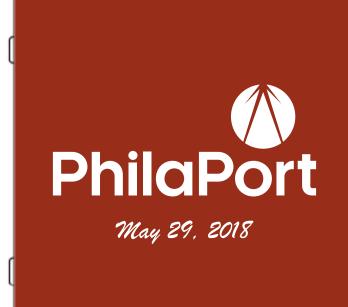

Order#: 137699 Product: Executive Compass in Wood Box Item #: 1078-311818 Imprint Method: Screen Print on the Front Lid: White Actual Imprint Size: 2.75" wide

## NOTE: PLEASE ADVISE WHICH OPTION YOU ARE APPROVING

Dotted Lines Do Not Print

Top View 100%

Top View 100%