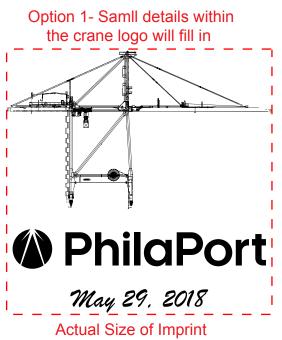

Order#: 137699 Product: Executive Compass in Wood Box Item #: 1078-311818 Imprint Method: Screen Print on the Front Lid: White Actual Imprint Size: 2.75" wide

## NOTE: PLEASE ADVISE WHICH OPTION YOU ARE APPROVING

Dotted Lines Do Not Print

Top View 100%

Top View 100%