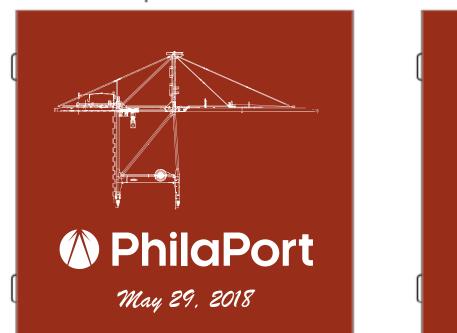

Order#: 137699 Product: Executive Compass in Wood Box Item #: 1078-311818 Imprint Method: Screen Print on the Front Lid: White Actual Imprint Size: 2.75" wide

## NOTE: PLEASE ADVISE WHICH OPTION YOU ARE APPROVING

Dotted Lines Do Not Print

Top View 100%

Top View 100%