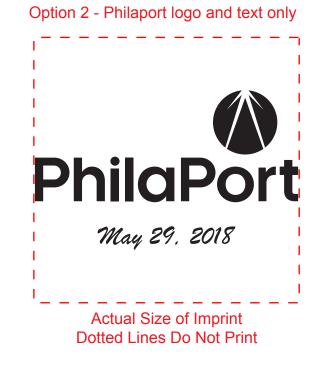

Order#: 137699 Product: Executive Compass in Wood Box Item #: 1078-311818 Imprint Method: Screen Print on the Front Lid: White Actual Imprint Size: 2.75" wide

## NOTE: PLEASE ADVISE WHICH OPTION YOU ARE APPROVING

Dotted Lines Do Not Print

Top View 100%

Top View 100%