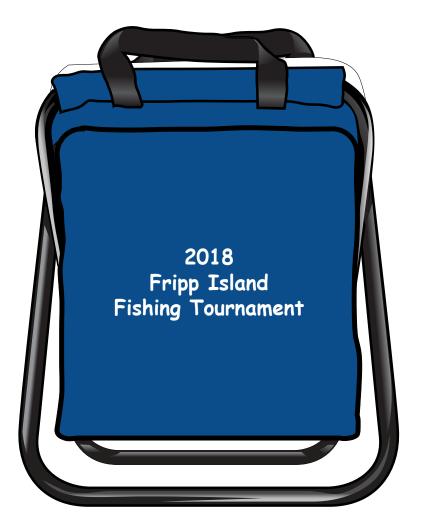

Order#: 137695 Product: Koozie Chair Kooler: Royal Item #: 1086-100318 Imprint Method: Heat Transfer on the Front: White Actual Imprint Size: 7"W x 2.66"H