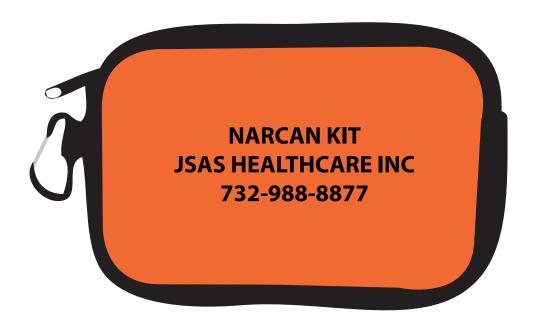

Order#: 137691

**Product:** Neoprene Accessory Pouch: Orange

**Item #**: 1097-303920

**Imprint Method**: Heat Transfer on the First Side: Black

Actual Imprint Size: 5"W x 1.8"H

## NARCAN KIT JSAS HEALTHCARE INC 732-988-8877

Artwork shown @ 100%

Item shown @ 50% Enlarge @ 200% to see actual size