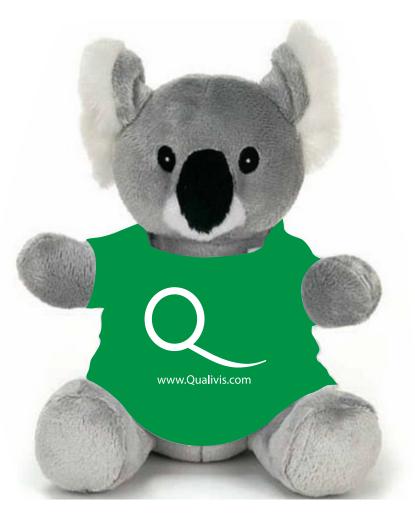

Order#: 137657

Product: Koala Bear: Green T Shirt

Item #: 1325-304571

Imprint Method: Screen Print on the Tee-Front: White

Actual Imprint Size: 2.5"W x 2"H

Actual Size of Imprint **Dotted Lines Do Not Print** 

Image Not To Size For Reference Only