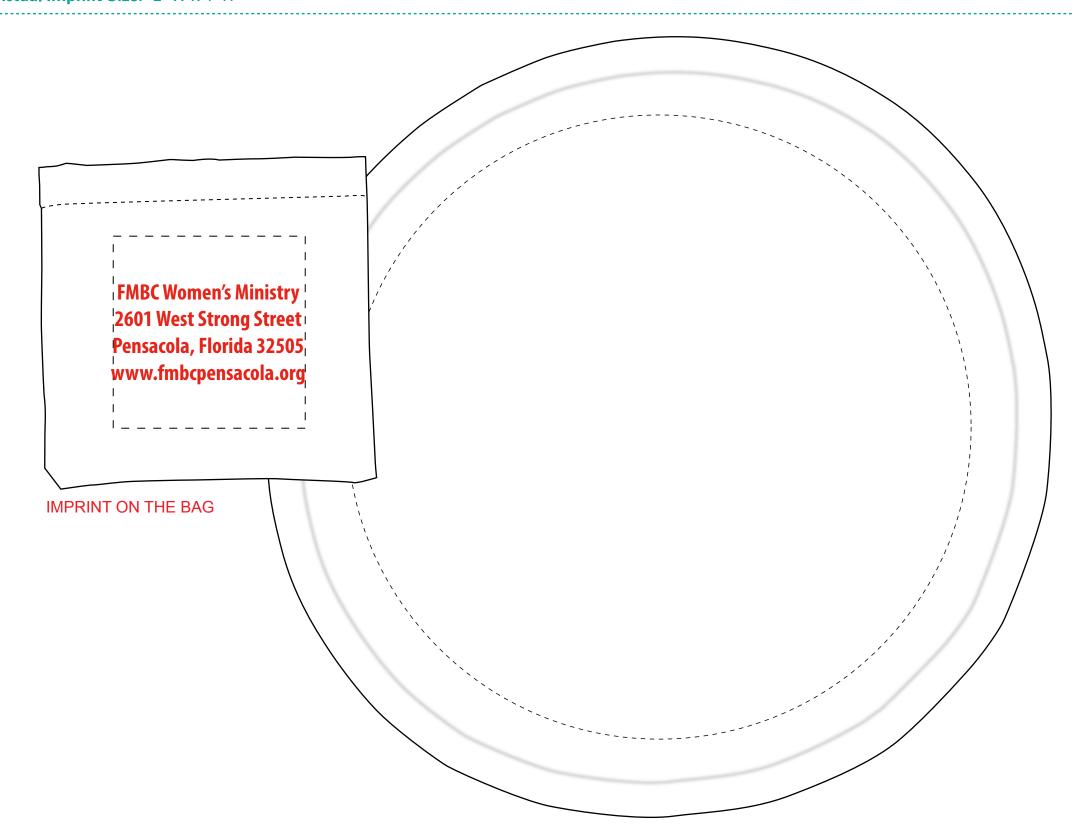

**Order#**: 137629

Product: Flip-Out Flyer Fan: White

**Item #**: 1008-305068

Imprint Method: Pad Print on the Front of Bag: Red 485

Actual Imprint Size: 2"W x 1"H