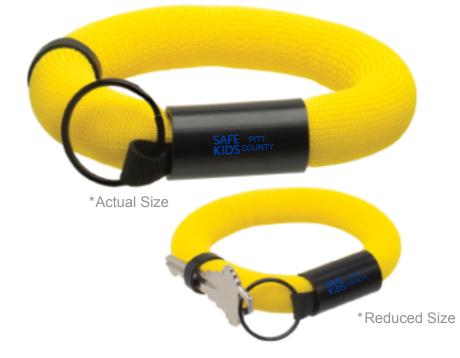

Order#: 137626 Product: Floating Wrist Strap Key Holder: Yellow Item #: 1354-315223 Imprint Method: Screen Print on the Band: Blue 293 Actual Imprint Size: 0.62"W x 0.2"H

NOTE: Because of the very small imprint area on this item, I have altered the layout of the logo so that everything would print legibly. Please advise of this change is okay.