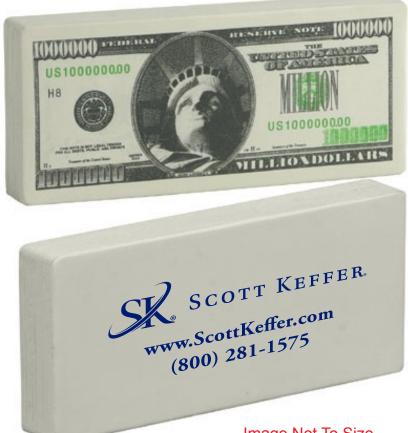

Order#: 137621 Product: Million Dollar Stress Ball Item #: 1008-304928 Imprint Method: Pad Print on the Back: Royal Blue 2748 Actual Imprint Size: 2.75"W x 1.16"H

Image Not To Size For Reference Only