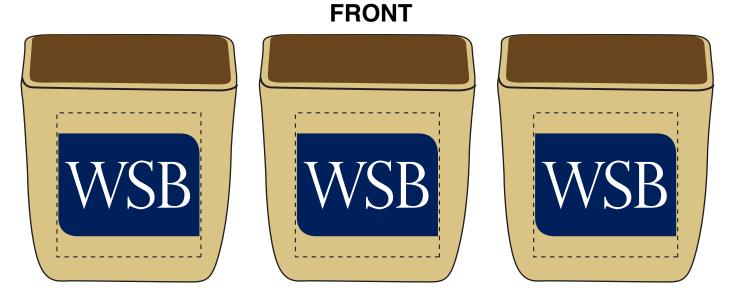

Order#:137607Product:GrowPot Eco-Planter Herb 3-PackItem #:1097-311523Imprint Method:Pad Print: White, Dark Blue 281 on Front; Dark Blue 281 on BackActual Imprint Size:1.5"W x 1"H (Front), 1.5"W x 0.15"H (Back)