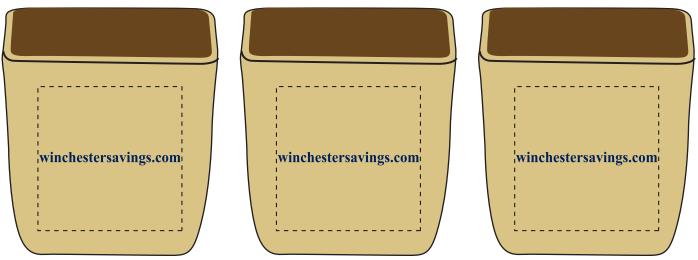

Order#:137607Product:GrowPot Eco-Planter Herb 3-PackItem #:1097-311523Imprint Method:Pad Print: White, Dark Blue 281 on Front; Dark Blue 281 on BackActual Imprint Size:1.5"W x 1"H (Front), 1.5"W x 0.15"H (Back)

BACK