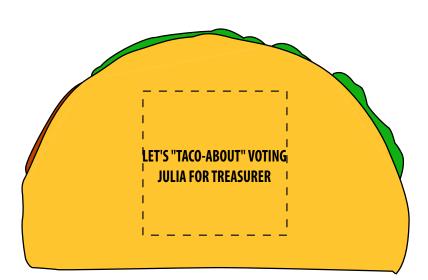

Order#:137603Product:Taco Stress BallItem #:1008-304795Imprint Method:Pad Print on the Side 1: BlackActual Imprint Size:1.5"W x 0.33"H

Actual Size of Imprint Dotted Lines Represent the Imprint Area & Do Not Print