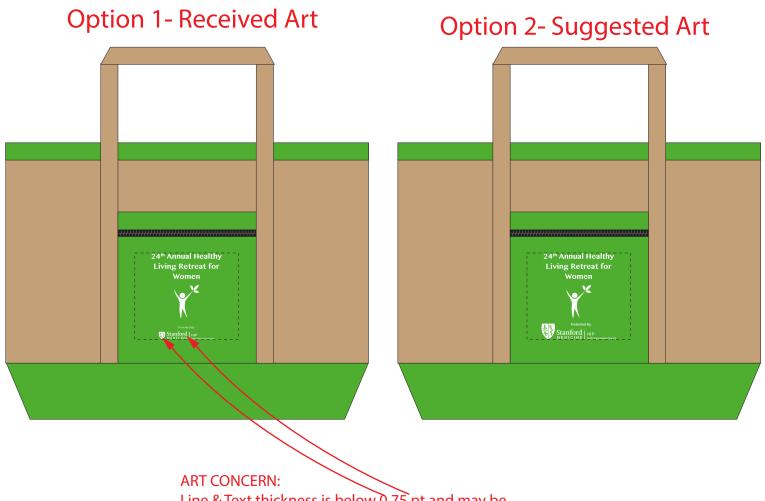

**Order#**: 137602

**Product**: Non-Woven Zippered Tote Bag: Lime Green

Item #: 1016-312871

Imprint Method: Screen Print on the Front Pocket: White

Actual Imprint Size: 4"W x 5"H

Line & Text thickness is below 0.75 pt and may be broken up or missing on printed product.