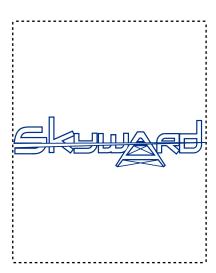

Order#: 137582 Product: Lobo Pen : Blue Item #: 1003-103847 Imprint Method: Silkscreen on the Barrel: White Actual Imprint Size: 1.75"W x 0.34"H

> Actual Size of Imprint Dotted Lines Do Not Print

Skyward Construction Company Cleveland, GA