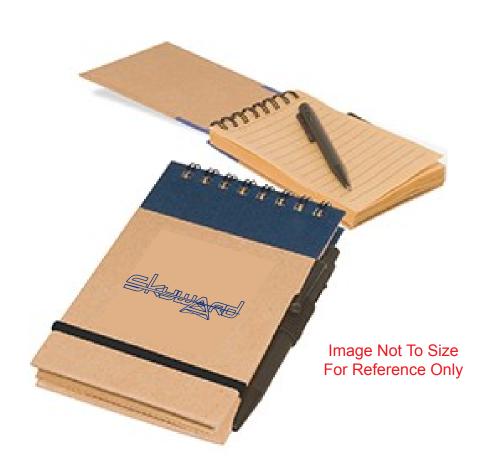

Order#:137582Product:Pocket-Eco Note Keeper: BlueItem #:1097-300061Imprint Method:Pad Print on the Front:Med. Blue 287Actual Imprint Size:2"W × 0.53"H

Actual Size of Imprint Dotted Lines Do Not Print