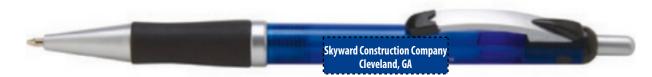

Order#: 137582 Product: Lobo Pen : Blue Item #: 1003-103847 Imprint Method: Silkscreen on the Barrel: White Actual Imprint Size: 1.75"W x 0.34"H

> Actual Size of Imprint Dotted Lines Do Not Print

Skyward Construction Company Cleveland, GA