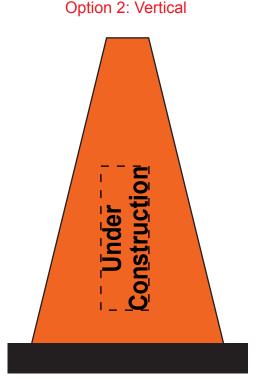

Order#:137566Product:Construction Cone Stress RelieverItem #:1008-304868Imprint Method:Pad Print on the Side 1 (horizontal): BlackActual Imprint Size:0.75"W x 0.31"H (OPTION 1) , 0.47"W X 1.5"H (OPTION 2)

## PLEASE SELECT ONE OF THE TWO OPTIONS BELOW FOR YOUR TEXT