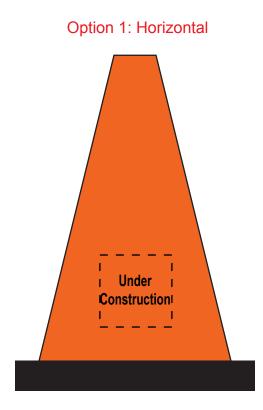

Order#:137566Product:Construction Cone Stress RelieverItem #:1008-304868Imprint Method:Pad Print on the Side 1 (horizontal): BlackActual Imprint Size:0.75"W x 0.31"H (OPTION 1) , 0.47"W X 1.5"H (OPTION 2)

## PLEASE SELECT ONE OF THE TWO OPTIONS BELOW FOR YOUR TEXT