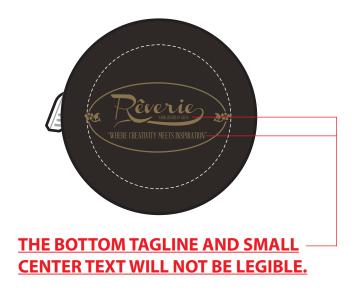

Order#: 137557

Product: Quick-Release Polyester Tape Measure: Black

**Item #**: 1056-100703

Imprint Method: Pad print on the Front: Metallic Gold

Actual Imprint Size: 1.5"W x 0.75"H