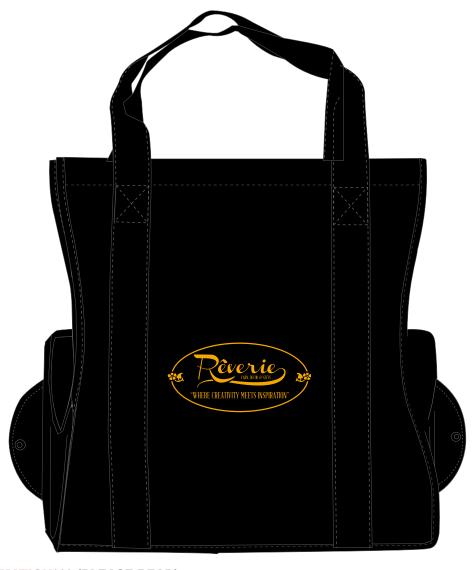

**Order#**: 137557

**Product:** Wave Rider Folding Tote: BLACK

**Item #**: 1008-304475

Imprint Method: Screen Print on the First Side: Yellow Gold 124

Actual Imprint Size: 6"W x 3"H

## \*\*\*REDUCED TO 25% OF ACTUAL SIZE FOR VIEWING\*\*\*