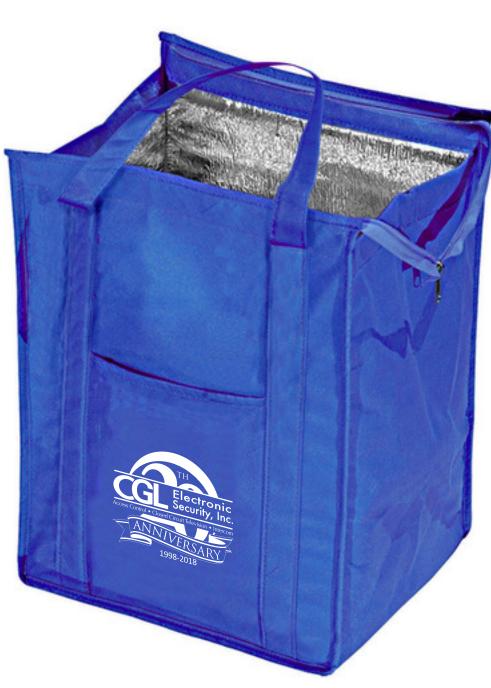

**Order#**: 137543-Q

**Product:** Insulated Grocery Tote: Blue

**Item #**: 1206-108539

Imprint Method: Screen Print on the Front (On Pocket): White

**Actual Imprint Size**: 5"W x 4.36"H