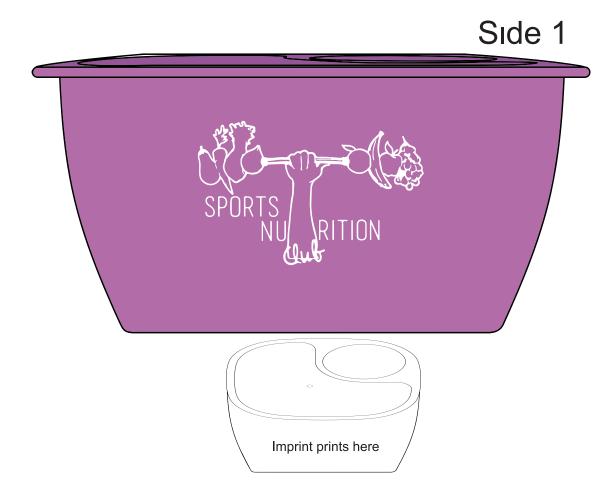

Order#: 137523 Product: Dip-ItTM Snack Bowl : Translucent Purple Item #: 1098-314999 Imprint Method: Pad Print on the Side 1: White Actual Imprint Size: 2.35"W x 1.5"H