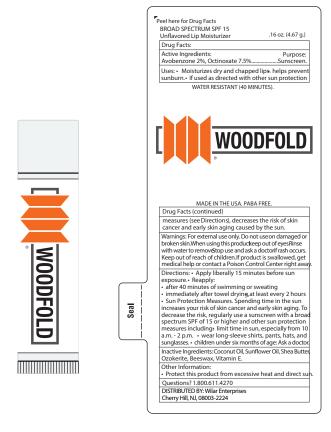

**Order#**: 137510

Product: SPF 15 Lip Balm Clear Tube: Unflavored

Item #: 1250-301614

Imprint Method: 4 Color Process on the Label

Actual Imprint Size: 1.6"W x 0.5"H