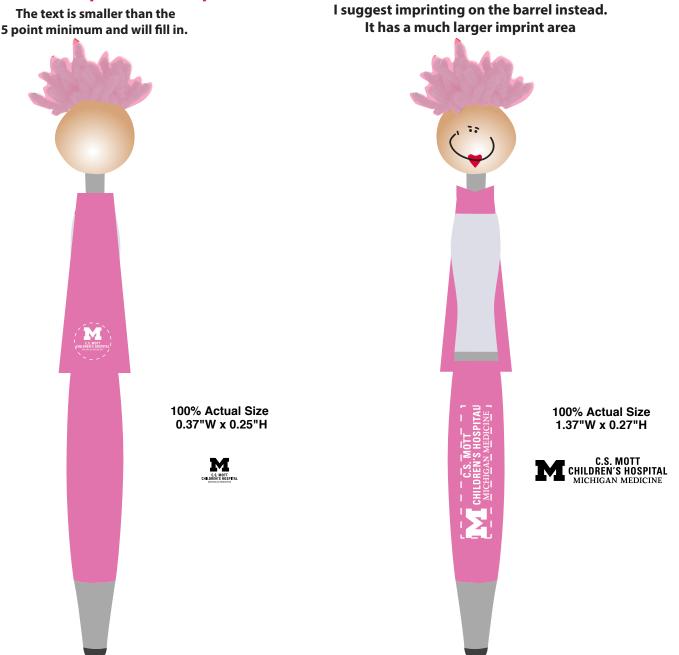

Order#:137504Product:Mop Topper™ Superhero Pen Pink w/White:Item #:1097-314256Imprint Method:Pad Print: Please see below and advise if you'd like to print on the cape of barrelActual Imprint Size:See Below

## **Option 1- Imprint on Cape**

## **Option 2 - Imprint on Barrel**