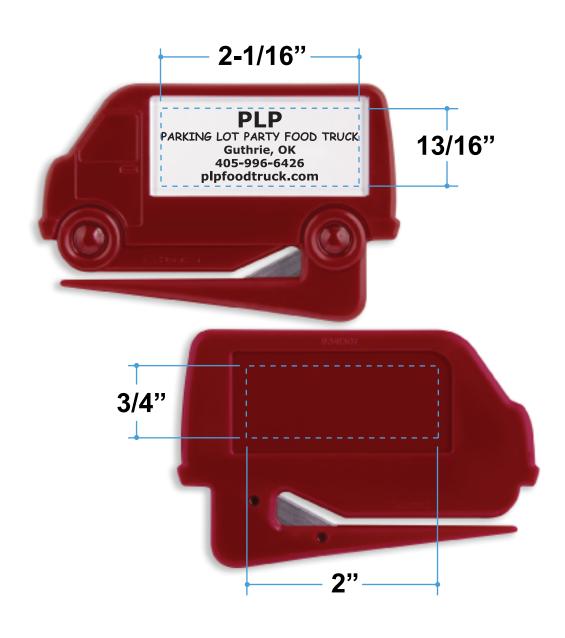

Order#: 137500

**Product:** Van Zippy Letter Opener - Red

**Item #**: 1215-104348

**Imprint Method:** Screen Print on the Front (Paper Insert) - Black

## \*\*\*IMPORTANT INFORMATION\*\*\* (PLEASE READ)

Please proof carefully for spelling errors, omissions, and layout accuracy. It is your responsibility to correct any errors. Garrett Specialties assumes no responsibility for errors after a proof has been authorized to print. Please note changes or revisions to your proof from your original instructions may cause revision in your ship date. Delays in paper proof approval also may require a change in your schedule ship dates. Occasionally, some fax machines may distort the image. Please pay close attention to numbers.

It is imperative that you view your e-proof and submit your approval and/or changes promptly to maintain your anticipated delivery date.

Please keep in mind that this virtual proof is not a printed sample of your artwork on our product. The size and placement of the artwork may vary from this proof when actually printed on the product. Carefully review the attached proof for verification of copy & layout.