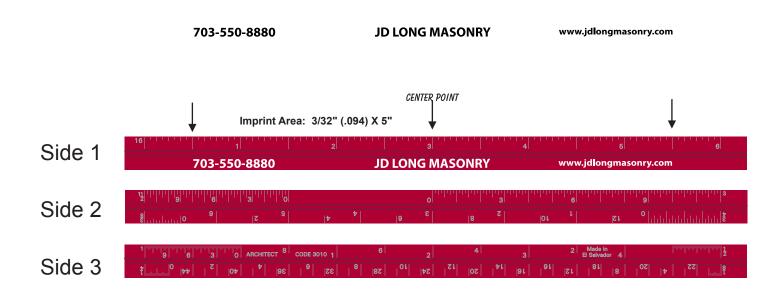

**Order#**: 137478

Product: Aluminum 6" Ruler: 6" Architect- Red

Item #: 1158-100638

Imprint Method: Silk Screen on the Front Side-Screen Print: White

Actual Imprint Size: 5"W x 0.094"H

6" POCKET TRIANGULAR ARCHITECT SCALES
CALIBRATIONS: 16, (1/8, 1/4), (1/2,1), (3/8, 3/4), (3, 1 1/2)