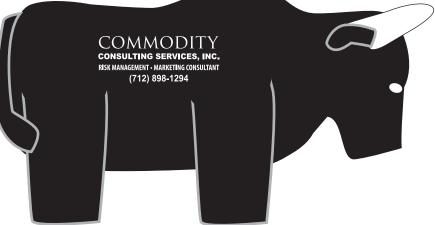

Order#:137446Product:Bull Stress BallItem #:1339-315450Imprint Method:Pad Print on the Right Side: See notes below about imprint colorActual Imprint Size:1.25"W x 0.5"H

Yellow on black is not recommended. The color of the item will show through, malking an exact PMS match impossible

A white imprint would give your text the best contrast/most visbility on the black item. Please advise if you'd like to go with yellow or white for the text.