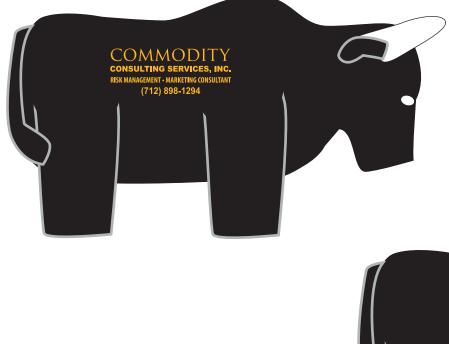

Order#:137446Product:Bull Stress BallItem #:1339-315450Imprint Method:Pad Print on the Right Side: See notes below about imprint colorActual Imprint Size:1.25"W x 0.5"H

Yellow on black is not recommended. The color of the item will show through, malking an exact PMS match impossible

A white imprint would give your text the best contrast/most visbility on the black item. Please advise if you'd like to go with yellow or white for the text.