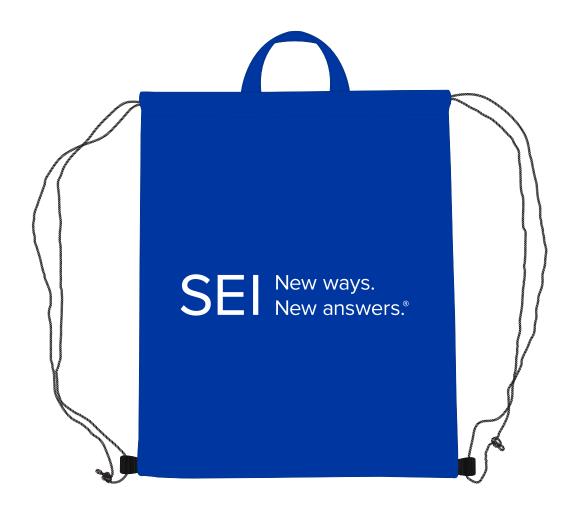

**Order#**: 137426

**Product:** Glide Right Drawstring Backpack: Blue

**Item #**: 1008-304285

Imprint Method: Pad Prine on the Front: White

Actual Imprint Size: 9.5"W x 1.75"H