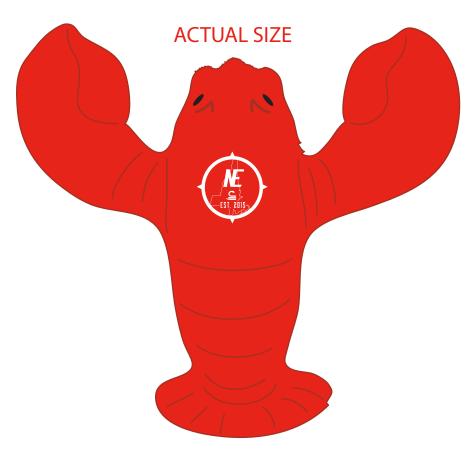

Order#: 137403

**Product**: Lobster Stress Ball

Item #: 1008-100747

Imprint Method: Pad Print on the Top Side: White

**Actual Imprint Size**: 0.75"W x 0.75"H

NOTE: SOME SMALL ELEMENTS IN THE LOGO MIGHT FILL IN WHEN PRINTED.

SOME MINOR LOSS OF DETAIL IN THE LOGO MAY OCCUR

PLEASE NOTE: LOGO(S) ARE SHOWN AT MAX IMPRINT