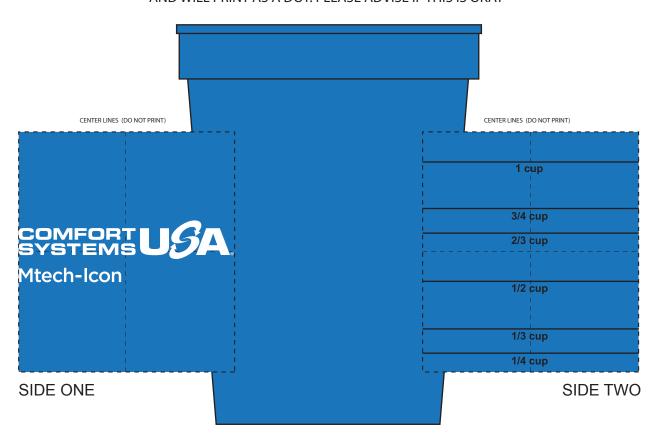

Order#: 137400

**Product:** Measuring Cup-12 oz.: Translucent Blue

**Item #**: 1116-313217

Imprint Method: Silkscreen on the Side: White

Actual Imprint Size: 2.25"W x 0.64"H

## NOTE: THE ® MARK IN YOUR LOGO IS VERY SMALL AND WILL PRINT AS A DOT. PLEASE ADVISE IF THIS IS OKAY