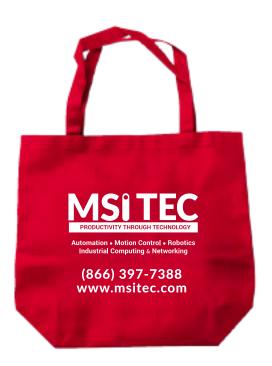

Order#: 137351

Product: Economy Grocery Tote: Red

Item #: 1016-309857

Imprint Method: Screen Print on the Front of Tote: White

Actual Imprint Size: 8"W x 6"H

50% of Actual Size of Imprint Dotted Lines Do Not Print

NOT TO SIZE. FOR PLACEMENT ONLY