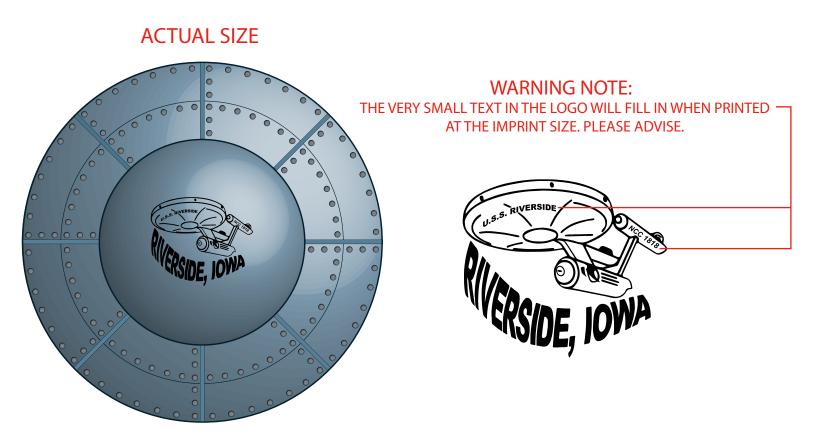

Order#:137335Product:Flying Saucer Stress RelieverItem #:1008-304913Imprint Method:Pad Print on the Top (Diameter): BlackActual Imprint Size:1"W x 0.92"H

## \*\*\*IMPORTANT INFORMATION\*\*\* (PLEASE READ)

Please proof carefully for spelling errors, omissions, and layout accuracy. It is your responsibility to correct any errors. Garrett Specialties assumes no responsibility for errors after a proof has been authorized to print. Please note changes or revisions to your proof from your original instructions may cause revision in your ship date. Delays in paper proof approval also may require a change in your schedule ship dates. Occasionally, some fax machines may distort the image. Please pay close attention to numbers.

It is imperative that you view your e-proof and submit your approval and/or changes promptly to maintain your anticipated delivery date.

Please keep in mind that this virtual proof is not a printed sample of your artwork on our product. The size and placement of the artwork may vary from this proof when actually printed on the product. Carefully review the attached proof for verification of copy & layout.