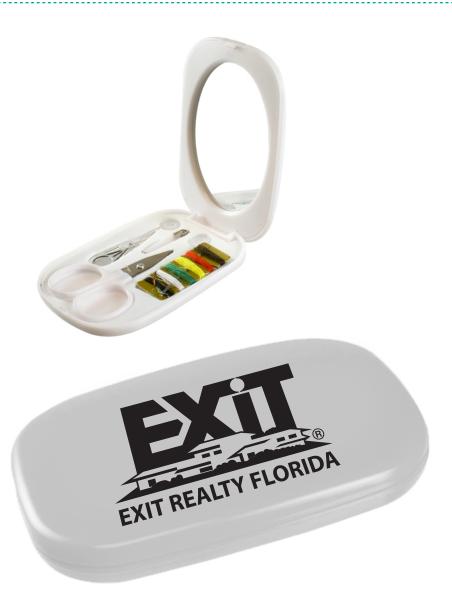

Order#: 137331 Product: Sewing Kit with Mirror: White Item #: 1064-309967 Imprint Method: Screen Print on the On Lid: Black Actual Imprint Size: 2.5"W x 1.3"H

Actual Size of Imprint Dotted Lines Do Not Print