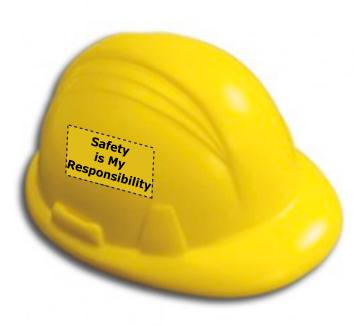

Order#:137302Product:Hard Hat Stress Reliever: YellowItem #:Item #:Imprint Method:Pad Print on the Right Side: BlackActual Imprint Size:1.12"W x 0.5"H

Actual Size of Imprint Dotted Lines Do Not Print

Image Not To Size For Reference Only