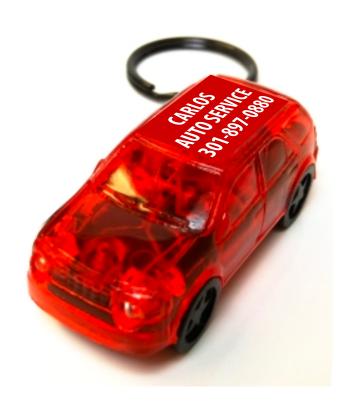

**Order#**: 137299

**Product:** SUV Shape Flashlight: Red

**Item #**: 1268-106878

Imprint Method: Pad Print on the Roof of Car: White

Actual Imprint Size: 0.62"W x 0.37"H

Actual Size of Imprint **Dotted Lines Do Not Print** 