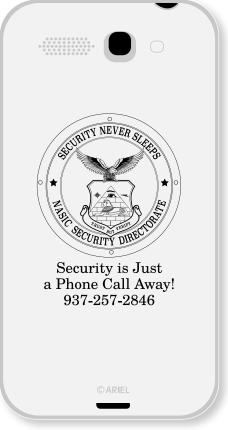

**Order#**: 137288

**Product:** Smart Phone Stress Reliever: White

Item #: 1008-307286

Imprint Method: Screen Print on the Back: Black

Actual Imprint Size: 1.5"W x 2"H

Security is Just a Phone Call Away! 937-257-2846

## **ACTUAL SIZE**