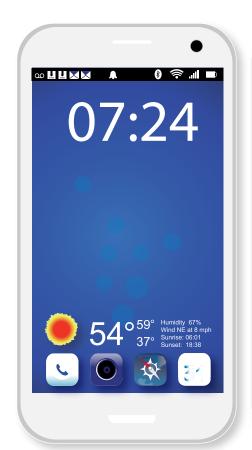

**Order#**: 137288

**Product:** Smart Phone Stress Reliever: White

Item #: 1008-307286

Imprint Method: Screen Print on the Back: Black

Actual Imprint Size: 1.5"W x 2"H

Security is Just a Phone Call Away! 937-257-2846