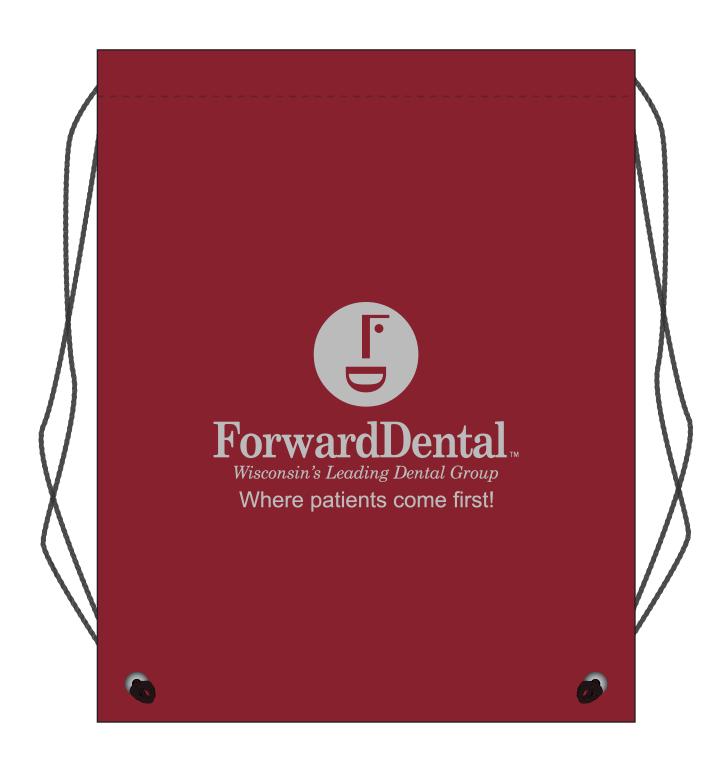

**Order#:** 137273

**Product:** Cinch Up Drawstring Backpack: Burgundy

**Item #:** 1348-315879

Imprint Method: Silkscreen on the Front - Cool Gray 4