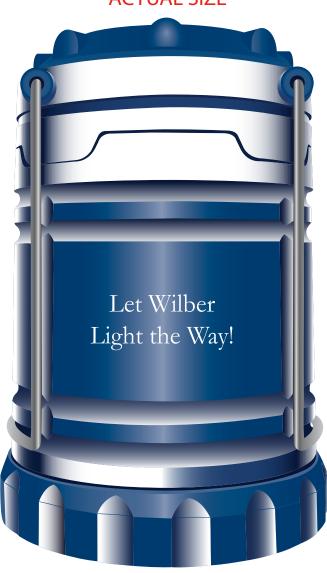

Order#: 137264

Product: Retro Pop Up Lantern: Blue

Item #: 1008-314298

Imprint Method: Screen Print on the Side: White; 4 Color Process Imprint on the Top

**Actual Imprint Size**: 1.47"W x 0.58"H (Side), 1.27"W x 1.13"H (Top)

## **ACTUAL SIZE**