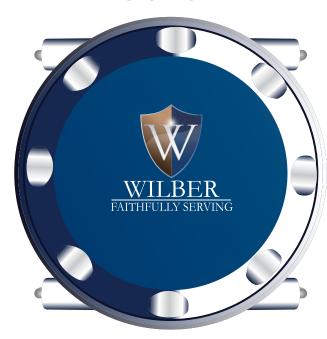

## **ACTUAL SIZE**

NOTE: I had to make the text "Faithfully Serving" larger than it originally appeared in your logo, so that it could print legibly.