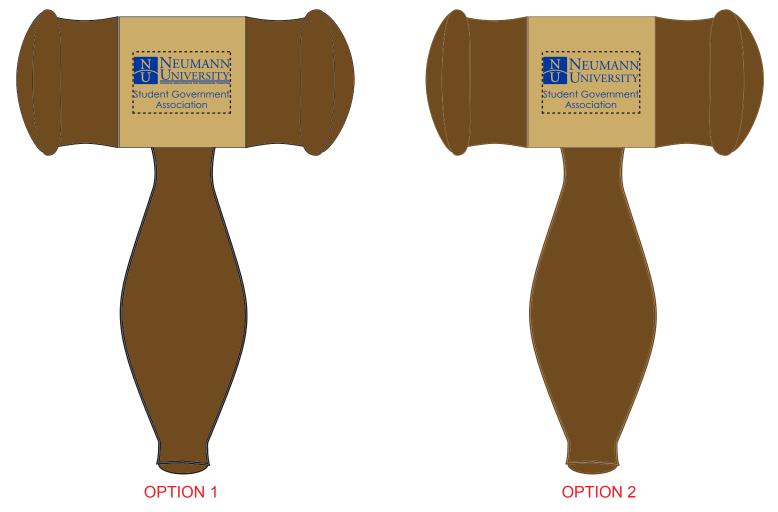

Order#: 137261 Product: Gavel Stress Ball Item #: 1008-100953 Imprint Method: Pad Print on the On Head (Side 1): Blue 286 Actual Imprint Size: 1"W x 0.5"H

> NOTE: THE TAGLINE "CATHOLIC EDUCATION..." IS WAY TOO SMALL AND WILL NOT PRINT LEGIBLY. I SUGGEST REMOVING IT AS SHOWN IN OPTION 2 PLEASE ADVISE.