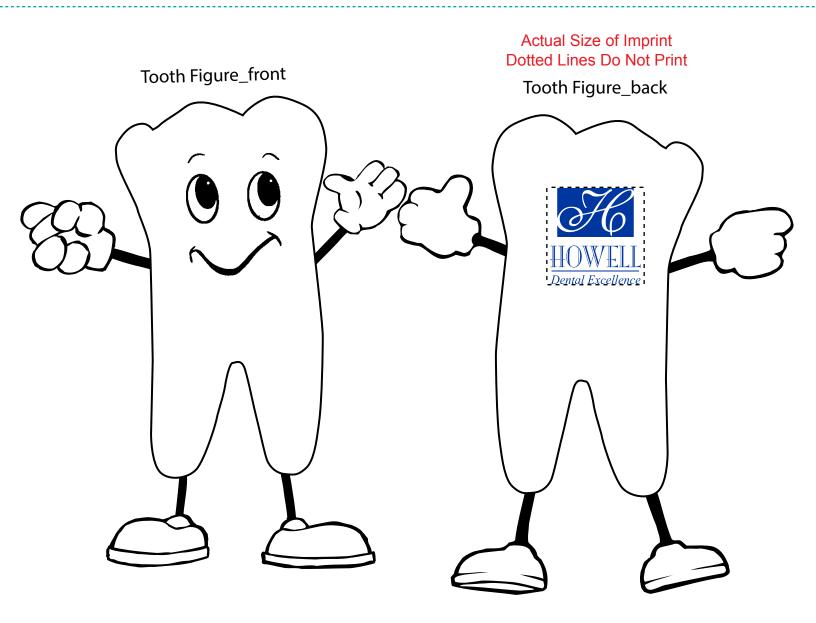

**Order#**: 137250

**Product:** Tooth Figure Stress Reliever

Item #: 1008-304952

Imprint Method: Pad Print on the Back: Blue 286

Actual Imprint Size: 0.93"W x 1"H