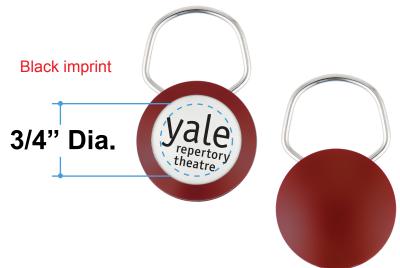

**Order#**: 137245

**Product:** Original Showring Keychain

Item #: 1215-102684

Imprint Method: Screen Print on the Front - PLEASE CONFIRM IMPRINT COLOR

PLEASE ADVISE: Red was the imprint color slected for this order; however, on your previous order, you changed the imprint color to Black. Please confirm which color you'd like to use for the artwork.