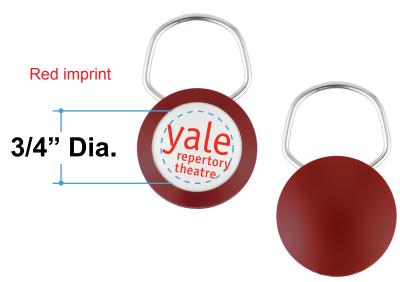

**Order#**: 137245

**Product:** Original Showring Keychain

Item #: 1215-102684

Imprint Method: Screen Print on the Front - PLEASE CONFIRM IMPRINT COLOR

PLEASE ADVISE: Red was the imprint color slected for this order; however, on your previous order, you changed the imprint color to Black. Please confirm which color you'd like to use for the artwork.