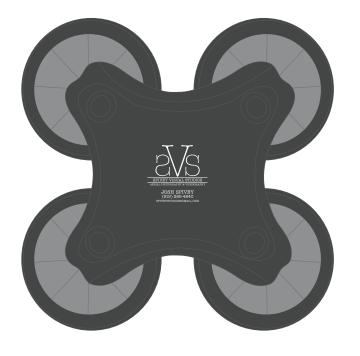

**Order#**: 137239

**Product:** Drone Stress Reliever

**Item #**: 1008-314299

Imprint Method: Screen Print on the Top: White

Actual Imprint Size: 0.62"W x 0.62"H

## **ACTUAL SIZE**

## **WARNING NOTE:**

THE VERY SMALL TEXT AND ELEMENTS IN THE LOGO
WILL FILL IN WHEN PRINTED
AT THE IMPRINT SIZE. PLEASE ADVISE.