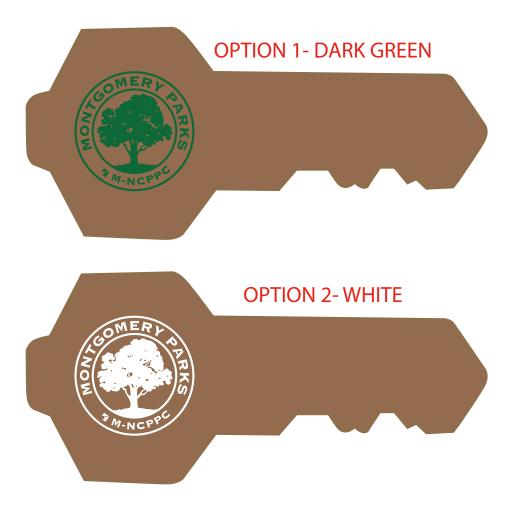

**Order#**: 137236

Product: Key Stress Ball: Gold

Item #: 1008-304862

Imprint Method: Pad Print: Please Advise on Imprint Color

Actual Imprint Size: 1.25" Diameter Circle

PLEASE NOTE: STOCK DARK GREEN IMPRINT WILL NOT CONTRAST WELL ON GOLD ITEM.

SO WE RECOMMEND A WHITE IMPRINT. PLEASE ADVISE